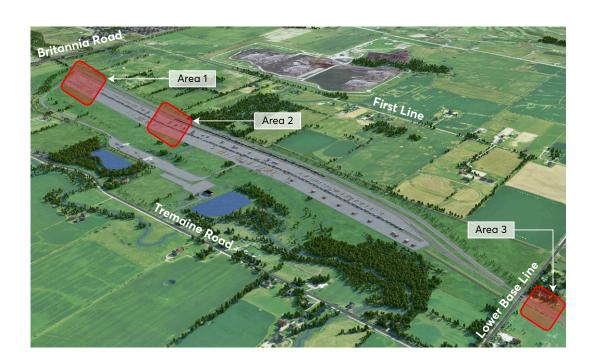

## **Construction Activity**

CN will be performing track realignment work at three locations along the existing CN mainline within the Milton Logistics Hub project site:

- South of Britannia Road (Area 1)
- South of Britannia Road (Area 2)
- South of Lower Base Line (Area 3)

Please see the map to the right for location details.

Night work is required to minimize the disruption to mainline rail operations.