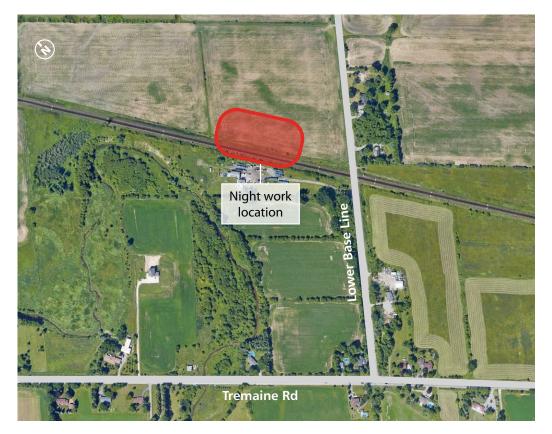

## **Construction Activity**

Construction crews will be installing culverts to ensure consistent and efficient drainage throughout the site during construction. Night work is required to minimize disruption to mainline rail operations.

## What to Expect

Anticipated impacts in the vicinity of the project site while work is being performed might include:

- Noise from construction equipment and machinery
- Beeping from backup alarms on construction equipment and vehicles
- Lighting in the work area

Berms installed on the project site will help mitigate impacts on nearby residents from noise. Lighting will be positioned away from residential areas to help mitigate light impacts in the vicinity.

There will be no road closures during construction.