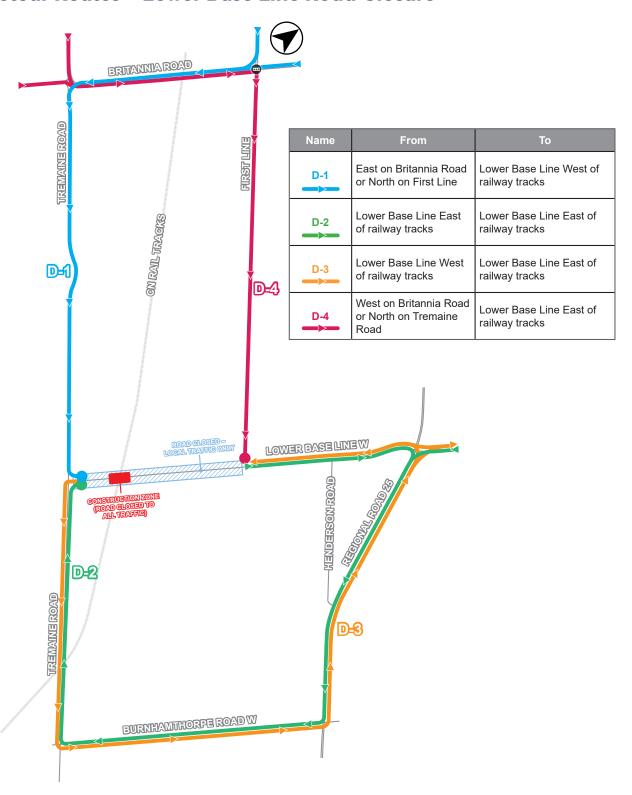

During the construction period, only local traffic (residents between First Line and Tremaine Road) will have access to Lower Base Line. For residents west of the CN track, access will be provided via Tremaine Road. For residents east of the CN track, access will be provided via First Line.

All other traffic will be detoured around the construction area via Tremaine Road, Britannia Road, First Line, Regional Road 25, and Burnhamthorpe Road. Please see the detour route map on the reverse page for more information. Please abide by all road signage and follow designated traffic routes.

## **Detour Routes - Lower Base Line Road Closure**