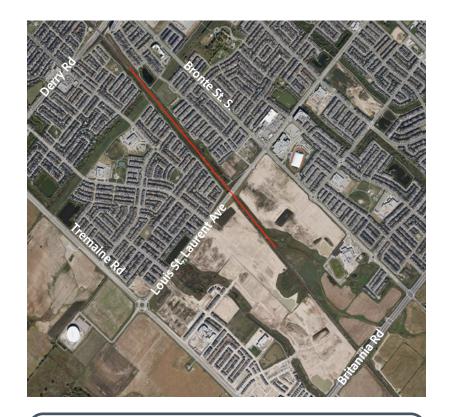

## **Construction Activity**

CN will be performing excavation and utility inspection work along the existing CN mainline between Britannia Road and Derry Road.

Please see the map to the right for location details.