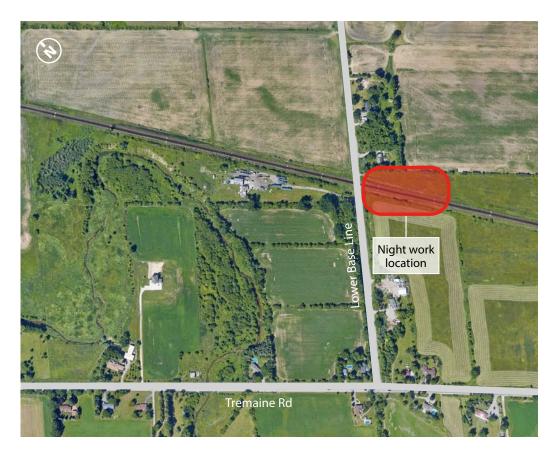

#### **Construction Activity**

Construction crews will be installing culverts to ensure consistent and efficient drainage throughout the site during construction. Night work is required to minimize disruption to mainline rail operations.

### **Hours of Night Work**

Work will occur between 8:00 p.m. on Thursday, August 10 and 8:00 a.m. on Friday, August 11, 2023.