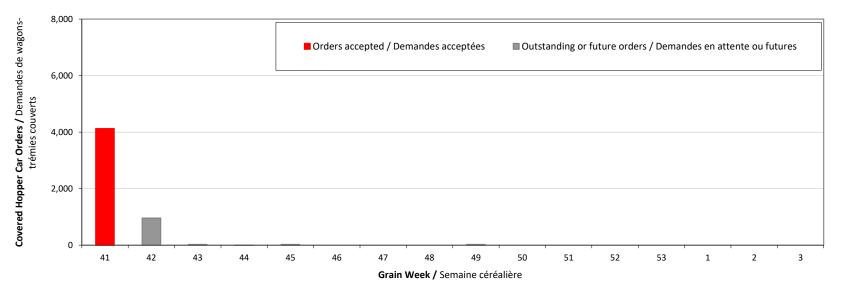

# Western Canada Grain - Order Book Report / Registre des demandes – Céréales de l'Ouest canadien 2023-24 Crop Year / Campagne agricole 2023-24

| Updated on / Mise à jour : 3-May-2024              |             |               |           |               |             |            |                                     |       |
|----------------------------------------------------|-------------|---------------|-----------|---------------|-------------|------------|-------------------------------------|-------|
|                                                    |             | Grain<br>Week | Vancouver | Prince Rupert | Thunder Bay | y Churchil | I North America<br>Amérique du Nord | Total |
| Order Book Status / État du registre des demandes  |             |               |           |               |             |            |                                     |       |
| Orders planned to be spotted in week of / Wagons   | 28-Apr-2024 | 40            | 2,396     | 956           | 817         | 0          | 363                                 | 4,532 |
| demandés à mettre en place pendant la semaine du : | 05-May-2024 | 41            | 2,096     | 928           | 779         | 0          | 324                                 | 4,127 |
| Future weekly orders beyond the week of/           | 05-May-2024 | 41            | 456       | 203           | 234         | 0          | 147                                 | 1,040 |
| Demandes futures au-delà la semaine du :           |             |               |           |               |             |            |                                     |       |

#### Future Car Orders - Western Canada Grain / Demandes futures - Céréales de l'Ouest canadien